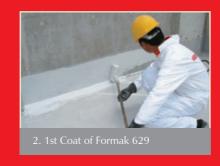

# Roof

Apply one coat of Formak 629 primer and leave to dry for minimum 2 hours. Apply Formak 629 at coverage of 0.6l/m<sup>2</sup> onto primed surface and leave dry for minimum of 4 hours. Apply 2nd coat at 0.6l/m<sup>2</sup> and leave to dry for minimum of 24 hours before proceeding with other works.

# Wet areas

Apply one coat of Formak 629 primer and leave to dry for minimum 2 hours. Apply 3 coats of Formak 629 at coverage of 0.4l/m<sup>2</sup> onto printed surface.

Allow minimum 4 hours drying in between coats. After the final coat application, leave membrane to dry for 24 hours before proceeding to other works. Adequate ventilation is required for effective drying between coats.