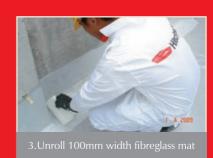

# Detailing

Apply Formak 629 at 1.0l/m<sup>2</sup> making certain to dress up to at least 150mm from the finished floor level. Immediately roll a layer of fibreglass mat and apply another coat of Formak 629 at 0.5l/m<sup>2</sup>, making sure that the fibreglass is totally embedded into the Formak 629 gel.