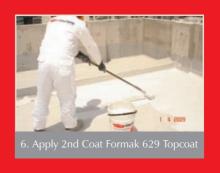

# Roof

Apply one coat of Formak 629 primer and leave to dry for minimum 2 hours. Apply Formak 629 at coverage of 0.6l/m<sup>2</sup> onto primed surface and leave dry for minimum of 4 hours. Apply 2nd coat at 0.6l/m<sup>2</sup> and leave to dry for minimum of 24 hours before proceeding with other works.