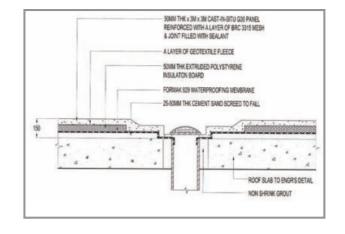

# Roof

Apply one coat of Formak 629 primer and leave to dry for minimum 2 hours. Apply Formak 629 at coverage of 0.6l/m<sup>2</sup> onto primed surface and leave dry for minimum of 4 hours. Apply 2nd coat at 0.6l/m<sup>2</sup> and leave to dry for minimum of 24 hours before proceeding with other works.