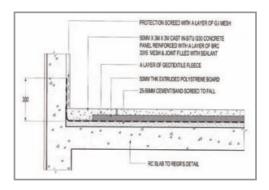

# Detailing

Apply Formak 629 at 1.0l/m<sup>2</sup> making certain to dress up to at least 150mm from the finished floor level. Immediately roll a layer of fibreglass mat and apply another coat of Formak 629 at 0.5l/m<sup>2</sup>, making sure that the fibreglass is totally embedded into the Formak 629 gel.