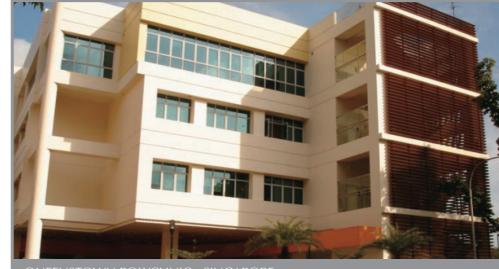

Once cured, it forms a continuous membrane with more than 500% elongation with high tensile strength. It is suitable for used as concealed waterproofing membrane.

QUEENSTOWN POLYCLINIC - SINGAPORE