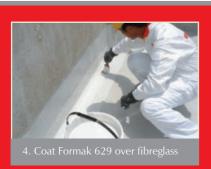

# Detailing

Apply Formak 629 at 1.0l/m<sup>2</sup> making certain to dress up to at least 150mm from the finished floor level. Immediately roll a layer of fibreglass mat and apply another coat of Formak 629 at 0.5l/m<sup>2</sup>, making sure that the fibreglass is totally embedded into the Formak 629 gel.