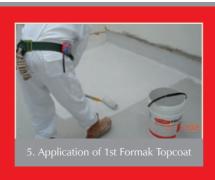

# Roof

Apply one coat of Formak 629 primer and leave to dry for minimum 2 hours. Apply Formak 629 at coverage of 0.6l/m<sup>2</sup> onto primed surface and leave dry for minimum of 4 hours. Apply 2nd coat at 0.6l/m<sup>2</sup> and leave to dry for minimum of 24 hours before proceeding with other works.

# Wet areas

Apply one coat of Formak 629 primer and leave to dry for minimum 2 hours. Apply 3 coats of Formak 629 at coverage of 0.4l/m<sup>2</sup> onto printed surface.

Allow minimum 4 hours drying in between coats. After the final coat application, leave membrane to dry for 24 hours before proceeding to other works. Adequate ventilation is required for effective drying between coats.